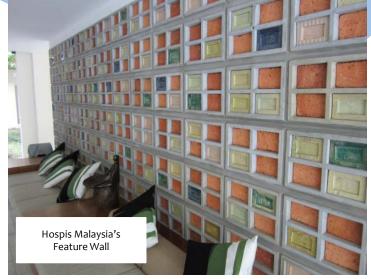

With a minimum donation of RM1,000 and above, you are entitled to 1 (one) personalised clay brick that will fit into one slot in Hospis Malaysia's feature wall at our lobby.

| Name:<br>Address:                                                         |                                                  |       |
|---------------------------------------------------------------------------|--------------------------------------------------|-------|
| Contact No:                                                               | En                                               | nail: |
| YES, I WOULD LIKE TO SHARE THE CARE!                                      |                                                  |       |
| Please accept my contribution of RM                                       |                                                  |       |
| Minimum donation of RM1,000 / brick                                       |                                                  |       |
|                                                                           |                                                  |       |
| By cheque attached (No                                                    |                                                  | )     |
| Please make cheque payable to HOSPIS MALAYSIA                             |                                                  |       |
|                                                                           |                                                  |       |
| Via direct remittance to HOSPIS MALAYSIA (Maybank A/C No: 5141 3212 1211) |                                                  |       |
| Kindly fax this form and bank-in slip to 03-9131 6509                     |                                                  |       |
| All donations a                                                           | re entitled to a tax exempt receipt.             |       |
| •                                                                         | eed with the imprint of the essage on the brick. |       |